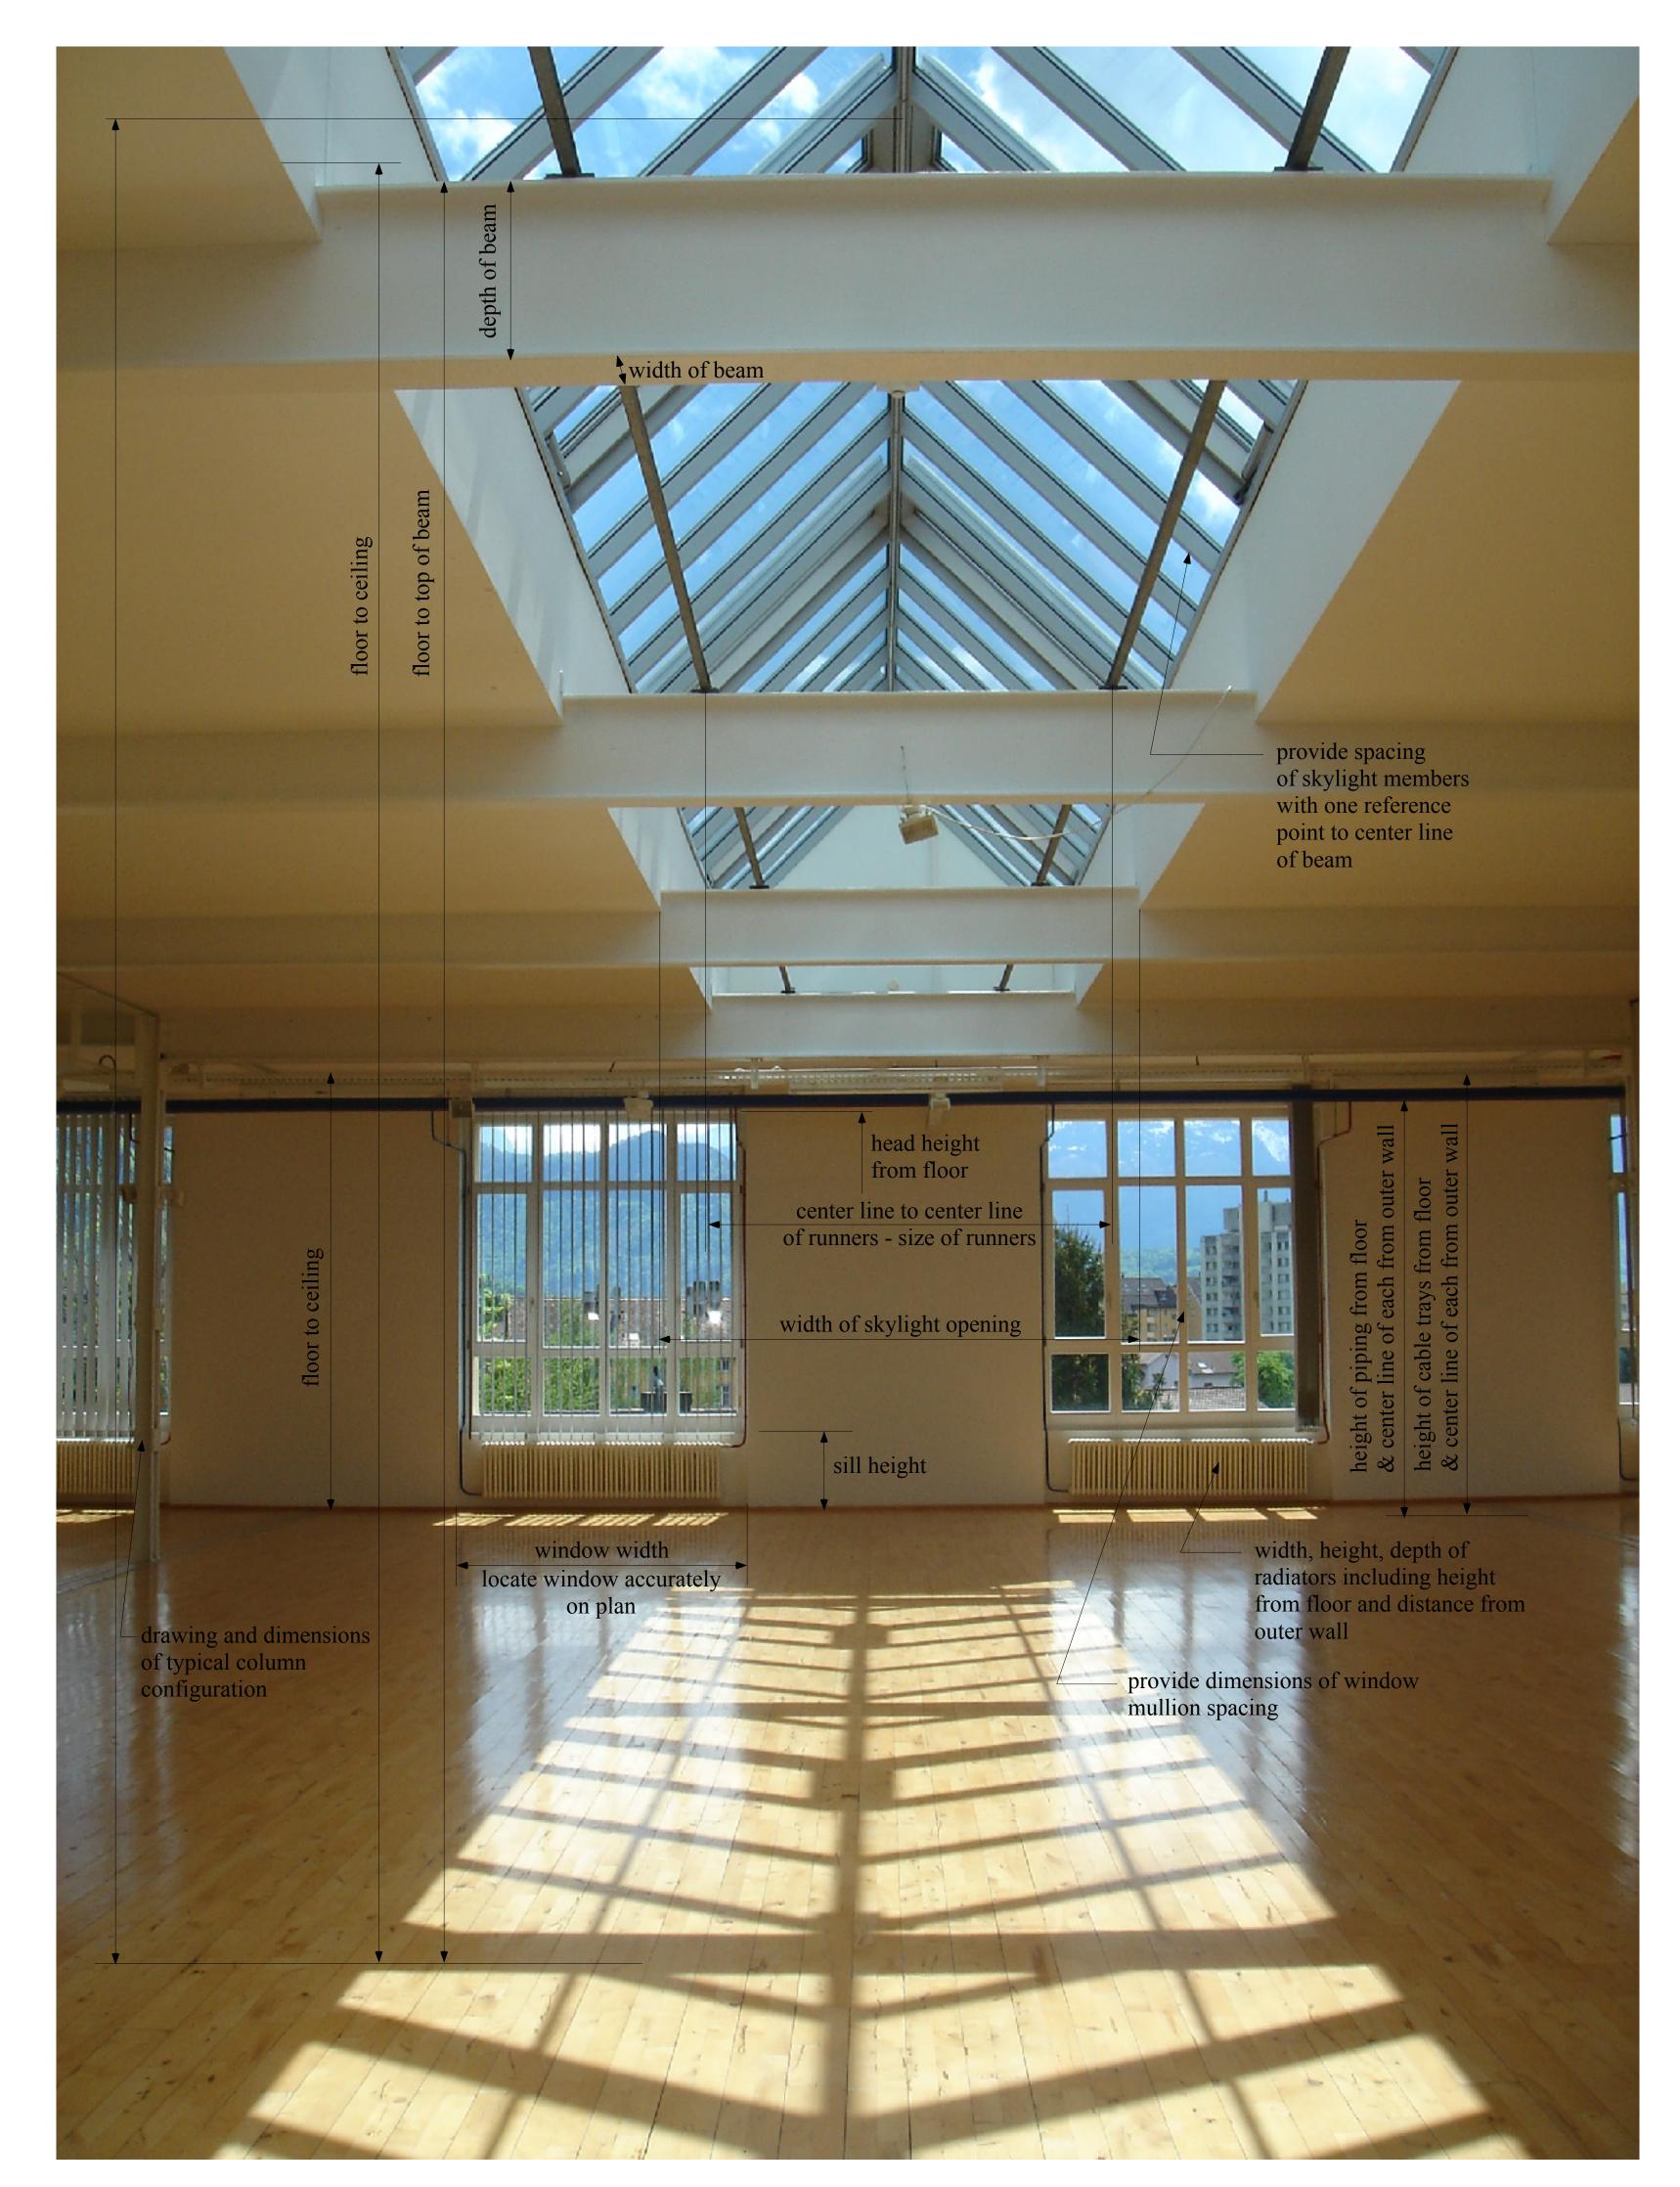

## Request for Dimensions

The dimensions indicated above are necessary for conducting preliminary design work and pricing for all WorkFurniture and Armature system beyond the basic RDS kit (Phase I)

Please provide photo and dimesions of anything that may be in the way of the Armature

The Armature will basically wrap the existing beams and provide turndowns at the outer walls

Please, also, locate all existing outlets and switches on a copy of the existing floor plan with their height (to the center line of the box) above floor

Also provide the location of all existing lighting fixtures with a picture of each type and notation of power output

This information will allow us to get started and provide a schematic layout with preliminary cost estimates